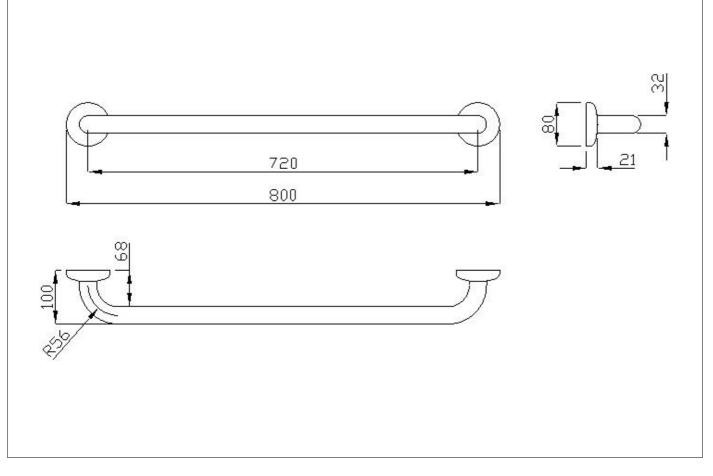

Straight grab bar made of seamless steel pipe, painted with synthetic thermoplastic powder of plant origin, Rilsan $\mbox{\sc B}$ 

## Code G06JAS14 Series Paint

Net weight kg 1,6 Dimensions [WxDxH] mm 800 x 100 x 80 In use weight capacity *Vertical kg* 150

### Use and installation info

Use Wall installation

Fasteners Not included with the product

Ponte Giulio suggest to use fasteners suitable to the wall characteristics on which the product will be installed.