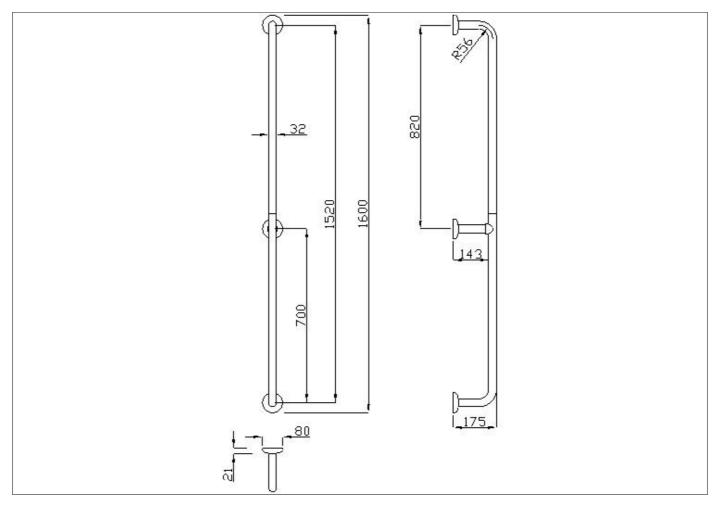

Wall-to-wall grab bar made of steel pipe, painted with synthetic thermoplastic powder of plant origin, Rilsan®

Code G06JAS10 Series Paint

Net weight kg 2,4 Dimensions [WxDxH] mm 80 x 175 x 1600

In use weight capacity Vertical kg 120